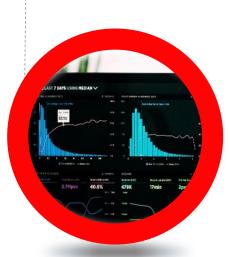

## **Energy Data Analytics**

01

**Initial assessment** 

02

Data visualization and reporting

03

Gap analysis & expert recommendation

04

Fault Detection & Analysis

05

Remote Assistance in Analysis of Energy data

Implementation support