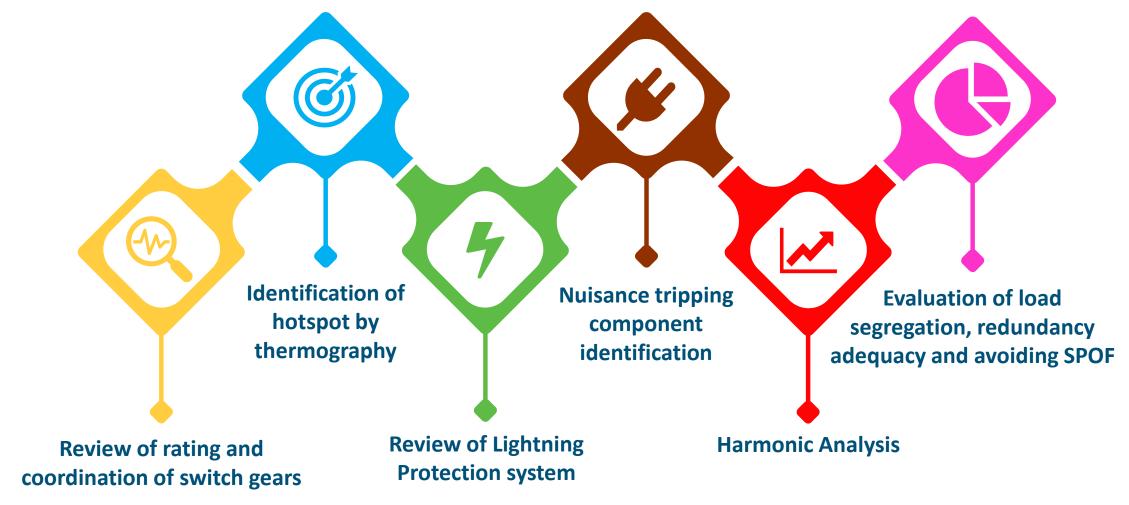

## **Electrical Safety Assessment**

Review Of Earthing System

<u>ï</u> **3** 

**Review Of Lightning System** 

Review Of Protection
System

**Identifying Electrical Hazards** 

**Review Of Maintenance** 

**Documentation View** 