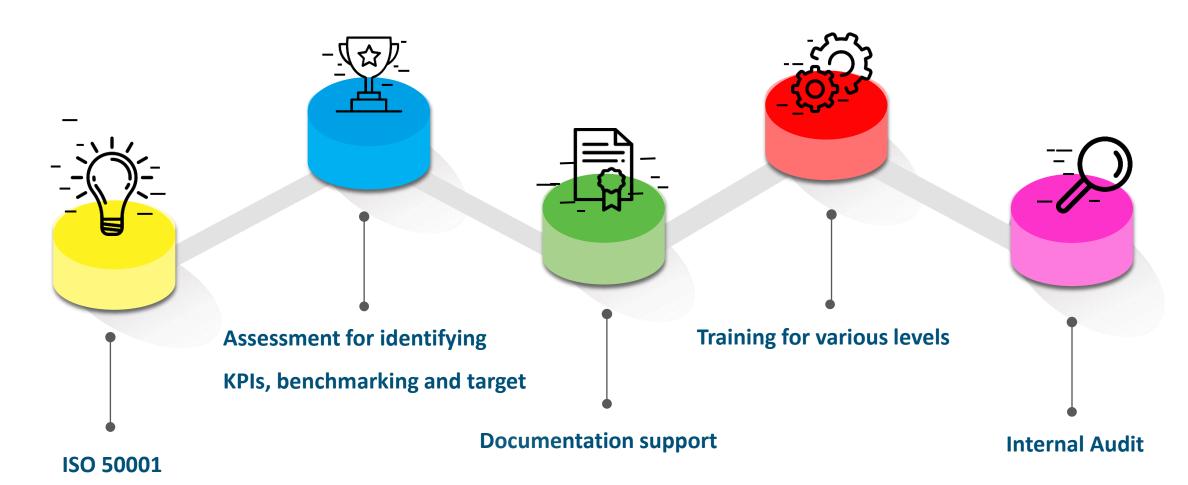

ing heat loss**

Identification of heat loss in building

#### Gas or steam leakage identification

Gas or steam leakage identification through steam traps or through pipes

#### Identification of heat losses

Identification of heat losses in boilers, furnaces, kilns, ovens, steam lines etc.

#### Identification of hotspots

Identification of hotspots in circuit breakers, transformers, transmission lines and cables



#### Identification of overheating

Identification of overheating due to faulty bearings, inadequate lubrication, misalignment etc.









## **Energy Data Analytics**



01

**Initial assessment** 

02

Data visualization and reporting

03

Gap analysis & expert recommendation

04

Fault Detection & Analysis

05

Remote Assistance in Analysis of Energy data

















Implementation support



# **Project Implementation**







## **Measurement and Verification**











# **Bigeta Energy Solutions LLP**

Bengaluru-Karnataka-562125



**Q** www.bigetaenergy.com





Contact us to know more details about our services or to discuss about your requirements.