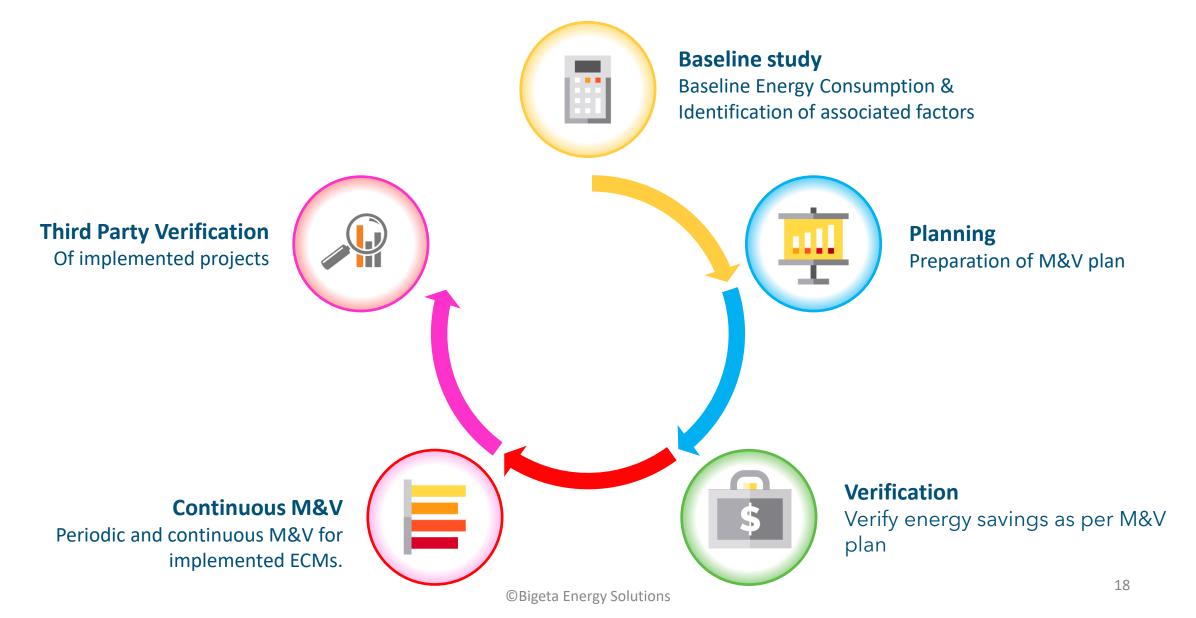

or steam leakage identification through steam traps or through pipes

#### Identification of heat losses

Identification of heat losses in boilers, furnaces, kilns, ovens, steam lines etc.

#### Identification of hotspots

Identification of hotspots in circuit breakers, transformers, transmission lines and cables



#### Identification of overheating

Identification of overheating due to faulty bearings, inadequate lubrication, misalignment etc.









## **Energy Data Analytics**



01

**Initial assessment** 

02

Data visualization and reporting

03

Gap analysis & expert recommendation

04

Fault Detection & Analysis

05

Remote Assistance in Analysis of Energy data

















Implementation support



# **Project Implementation**







## **Measurement and Verification**











# **Bigeta Energy Solutions LLP**

Bengaluru-Karnataka-562125



**Q** www.bigetaenergy.com





Contact us to know more details about our services or to discuss about your requirements.