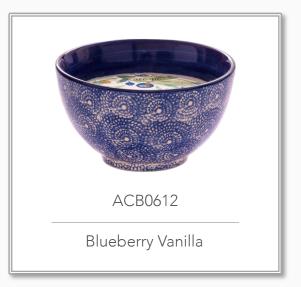

#### **BANDHANI BOWL**

350 g / 10.5 oz | 2.95" H x 5.5" D | 35+ hours

Dynasty

This collection highlights rich, metal containers, inspired by the decadence of ancient Indian royalty. Infused with thick, heady scents reminiscent of royal 'attars' or perfume, these bold pieces will make your home feel like nothing less than a palace.

#### AVAILABLE FRAGRANCES

Rosemary & Pine Blueberry & Vanilla Apricot & Peach Coconut Lime Verbena Mountain Blossom Blue Lily Kashmir Rose Pink Peony Oudh Jasmine Bergamot & Wildflower Himalayan Magnolia Vanilla, Caramel & Clove Sandalwood & Vanilla Musk Sea Spray & Melon Golden Amber Royal Gardenia Sweet Cedarwood Midnight Flora Monsoon Skies Sweet Magnolia Morning Mist Cool Citrus & Basil Coconut & Fig Water Lily Sandalwood & Spice Mango Sherbet