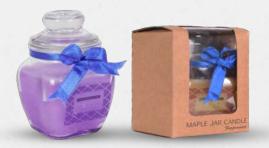

# SINGLE PACK MAPLE JARS

Simple yet stylish, our maple jar candles add a touch of comfort and warmth to any room

The newest addition to our jar collection, they combine elegant design with welcoming aromas to create the perfect gifting option