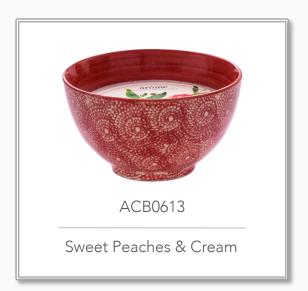

#### **BANDHANI BOWL**

350 g / 10.5 oz | 2.95" H x 5.5" D | 35+ hours

Dynasty

This collection highlights rich, metal containers, inspired by the decadence of ancient Indian royalty. Infused with thick, heady scents reminiscent of royal 'attars' or perfume, these bold pieces will make your home feel like nothing less than a palace.

#### AVAILABLE FRAGRANCES

Rosemary & Pine Blueberry & Vanilla Apricot & Peach Coconut Lime Verbena Mountain Blossom Blue Lily Kashmir Rose Pink Peony Oudh Jasmine Bergamot & Wildflower Himalayan Magnolia Vanilla, Caramel & Clove Sandalwood & Vanilla Musk Sea Spray & Melon Golden Amber Royal Gardenia Sweet Cedarwood Midnight Flora Monsoon Skies Sweet Magnolia Morning Mist Cool Citrus & Basil Coconut & Fig Water Lily Sandalwood & Spice Mango Sherbet