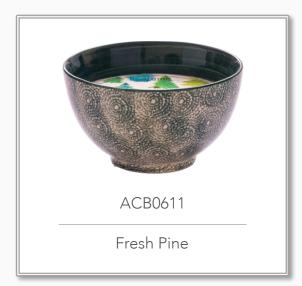

#### **BANDHANI BOWL**

350 g / 10.5 oz | 2.95" H x 5.5" D | 35+ hours

Dynasty

This collection highlights rich, metal containers, inspired by the decadence of ancient Indian royalty. Infused with thick, heady scents reminiscent of royal 'attars' or perfume, these bold pieces will make your home feel like nothing less than a palace.

#### AVAILABLE FRAGRANCES

Rosemary & Pine Blueberry & Vanilla Apricot & Peach Coconut Lime Verbena Mountain Blossom Blue Lily Kashmir Rose Pink Peony Oudh Jasmine Bergamot & Wildflower Himalayan Magnolia Vanilla, Caramel & Clove Sandalwood & Vanilla Musk Sea Spray & Melon Golden Amber Royal Gardenia Sweet Cedarwood Midnight Flora Monsoon Skies Sweet Magnolia Morning Mist Cool Citrus & Basil Coconut & Fig Water Lily Sandalwood & Spice Mango Sherbet