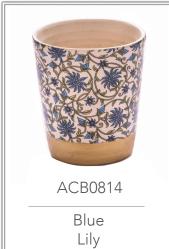

# Subtle Botanica

This vintage-inspired collection takes its cue from the intricate floral arrangements found in royal gardens during the Mughal reign. The handmade ceramic cups, lined with gold at the bottom, will imbue your space with a sense of understated elegance.

# FLORAL DECAL TUMBER 180 g / 6.4 oz 3.6" H x 3.3" D 25+ hours

#### AVAILABLE FRAGRANCES

Rosemary & Pine Blueberry & Vanilla Apricot & Peach Coconut Lime Verbena Mountain Blossom Blue Lily Kashmir Rose Pink Peony Oudh Jasmine Bergamot & Wildflower Himalayan Magnolia Vanilla, Caramel & Clove Sandalwood & Vanilla Musk Sea Spray & Melon Golden Amber Royal Gardenia Sweet Cedarwood Midnight Flora Monsoon Skies Sweet Magnolia Morning Mist Cool Citrus & Basil Coconut & Fig Water Lily Sandalwood & Spice Mango Sherbet