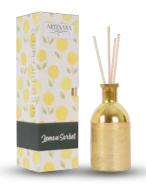

## AROMATIC REED DIFFUSER

Carefully crafted with the highest quality fragrance oils, our aromatic reed diffusers are designed to fill your air with fragrance

This set comes complete with a gorgeous hand-painted gold diffuser bottle, an aromatic fragrance oil and a pack of ecofriendly bamboo reeds