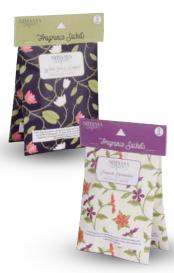

### FRAGRANCE SACHETS

Our highly fragranced sachets offer an easy way to introduce a soft, alluring scent to any space

Made with essential oils and printed on recycled paper, these pouches are perfect for cars, closets and bathrooms alike