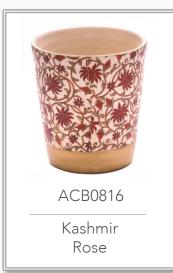

# Subtle Botanica

This vintage-inspired collection takes its cue from the intricate floral arrangements found in royal gardens during the Mughal reign. The handmade ceramic cups, lined with gold at the bottom, will imbue your space with a sense of understated elegance.

Kashria Rose

# FLORAL DECAL TUMBER 180 g / 6.4 oz 3.6" H x 3.3" D 25+ hours

#### AVAILABLE FRAGRANCES

Rosemary & Pine Blueberry & Vanilla Apricot & Peach Coconut Lime Verbena Mountain Blossom Blue Lily Kashmir Rose Pink Peony Oudh Jasmine Bergamot & Wildflower Himalayan Magnolia Vanilla, Caramel & Clove Sandalwood & Vanilla Musk Sea Spray & Melon Golden Amber Royal Gardenia Sweet Cedarwood Midnight Flora Monsoon Skies Sweet Magnolia Morning Mist Cool Citrus & Basil Coconut & Fig Water Lily Sandalwood & Spice Mango Sherbet