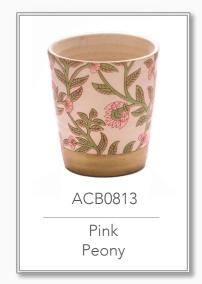

# Subtle Botanica

This vintage-inspired collection takes its cue from the intricate floral arrangements found in royal gardens during the Mughal reign. The handmade ceramic cups, lined with gold at the bottom, will imbue your space with a sense of understated elegance.

Kashria Rose

# FLORAL DECAL TUMBER 180 g / 6.4 oz 3.6" H x 3.3" D 25+ hours

#### AVAILABLE FRAGRANCES

Rosemary & Pine Blueberry & Vanilla Apricot & Peach Coconut Lime Verbena Mountain Blossom Blue Lily Kashmir Rose Pink Peony Oudh Jasmine Bergamot & Wildflower Himalayan Magnolia Vanilla, Caramel & Clove Sandalwood & Vanilla Musk Sea Spray & Melon Golden Amber Royal Gardenia Sweet Cedarwood Midnight Flora Monsoon Skies Sweet Magnolia Morning Mist Cool Citrus & Basil Coconut & Fig Water Lily Sandalwood & Spice Mango Sherbet