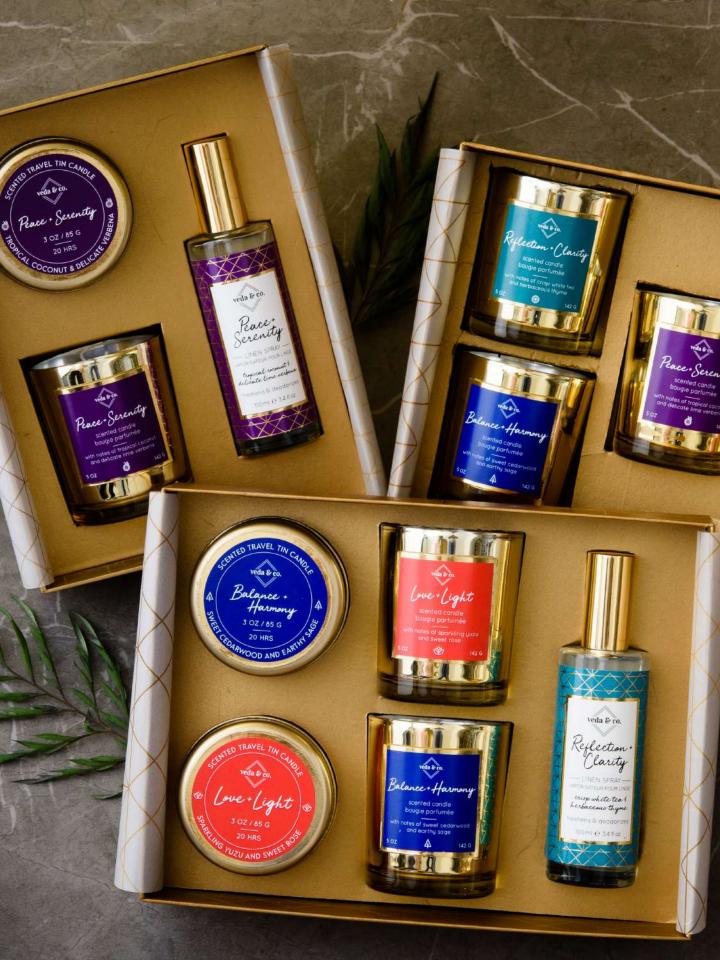

GIFT SETS

Thoughtfully assembled gift sets comprising an assortment of our signature Mind & Body products. Packaged in tastefully embellished boxes complete with modern marble-inspired cover designs that instantly catch the eye. Available in four pleasing colors with your choice of hand-picked products and fragrances. The perfect gift for the fragrance lovers in your life.

LARGE ASSORTED GIFT SETS

#### FIVE GILDED GLASS CANDLES IN AN ASSORTMENT OF FRAGRANCES

VCB01 ASSORTED FRAGRANCES

TWO GILDED GLASS CANDLES | TWO TRAVEL TIN CANDLES | LINEN SPRAY

VCB02 \* CUSTOMIZABLE PRODUCT SELECTION AVAILABLE

FE ROMATHERADI <u>39</u> Some Energy wase RICHLY SCENTED CANDLE with essential oils of many with essential oils of mandarin and neroli DESCRIPTION NET WEIGHT: BATCH NO: ZESTY & REFRESHING 141 G / 5 OZ BURN TIME: 35 HOURS INGREDIENTS WAX, ESSENTIAL OL, FRAGRANCE