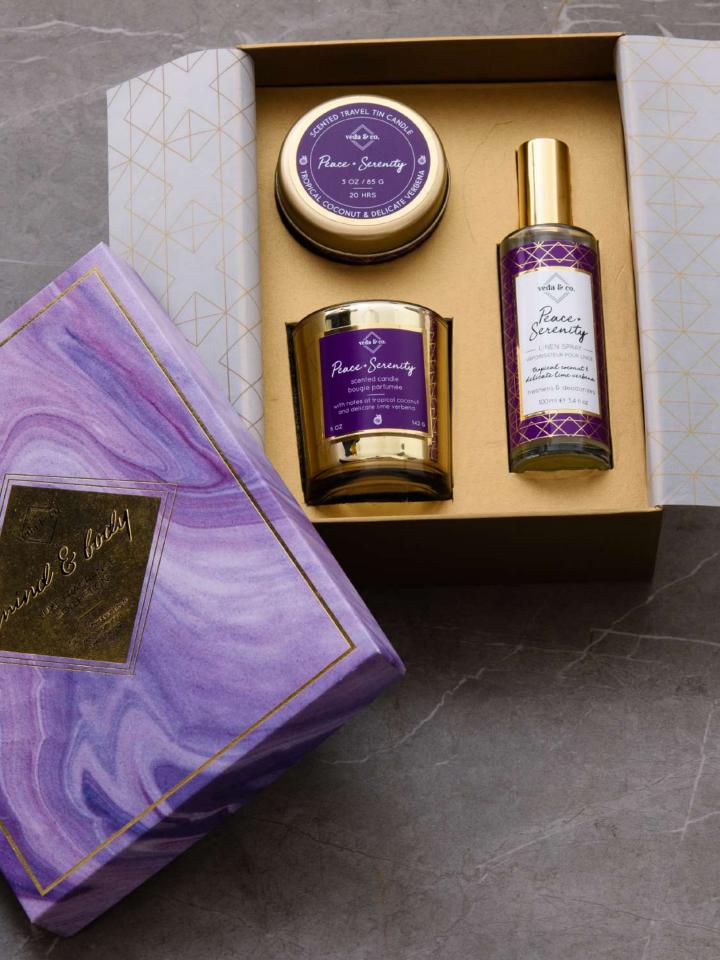

#### LUXURY LINEN SPRAYS

100 ML | 6.3" H X 1.7" D

P Sceenty Make control Make con

VC305 PEACE & SERENITY

\*Alcohol & propylene glycol free

GIFT SETS

Thoughtfully assembled gift sets comprising an assortment of our signature Mind & Body products. Packaged in tastefully embellished boxes complete with modern marble-inspired cover designs that instantly catch the eye. Available in four pleasing colors with your choice of hand-picked products and fragrances. The perfect gift for the fragrance lovers in your life.

MINI ASSORTED GIFT SET

GILDED GLASS CANDLE | TRAVEL TIN CANDLE | LINEN SPRAY

VCS01 REFLECTION & CLARITY \* Option for custom product selection available

VCS02 PEACE & SERENITY \* Option for custom product selection available