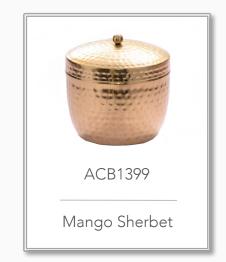

#### HAMMERED "KING" JAR

250 g / 8.8 oz | 3.4" H x 3.05" D | 35+ hours

#### HAMMERED COPPER JAR

300 g / 10.5 oz | 4" H x 4.2" | 35+ hours

Transform your home into an ethereal sanctuary with our signature line of antique mercury glass containers. Each hand blown piece reflects shimmering candlelight from within, creating a warm glow perfect for a special occasion, or just a cozy night in.

#### AVAILABLE FRAGRANCES

Rosemary & Pine Blueberry & Vanilla Apricot & Peach Coconut Lime Verbena Mountain Blossom Blue Lily Kashmir Rose Pink Peony Oudh Jasmine Bergamot & Wildflower Himalayan Magnolia Vanilla, Caramel & Clove Sandalwood & Vanilla Musk Sea Spray & Melon Golden Amber Royal Gardenia Sweet Cedarwood Midnight Flora Monsoon Skies Sweet Magnolia Morning Mist Cool Citrus & Basil Coconut & Fig Water Lily Sandalwood & Spice Mango Sherbet