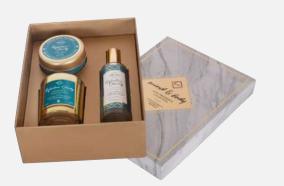

GIFT SETS

Thoughtfully assembled gift sets comprising an assortment of our signature Mind & Body products. Packaged in tastefully embellished boxes complete with modern marble-inspired cover designs that instantly catch the eye. Available in four pleasing colors with your choice of hand-picked products and fragrances. The perfect gift for the fragrance lovers in your life.

LARGE ASSORTED GIFT SETS

#### FIVE GILDED GLASS CANDLES IN AN ASSORTMENT OF FRAGRANCES

VCB01 ASSORTED FRAGRANCES

TWO GILDED GLASS CANDLES | TWO TRAVEL TIN CANDLES | LINEN SPRAY

VCB02 \* CUSTOMIZABLE PRODUCT SELECTION AVAILABLE

FE ROMATHERADI <u>39</u> Some Energy wase RICHLY SCENTED CANDLE with essential oils of many with essential oils of mandarin and neroli DESCRIPTION NET WEIGHT: BATCH NO: ZESTY & REFRESHING 141 G / 5 OZ BURN TIME: 35 HOURS INGREDIENTS WAX, ESSENTIAL OL, FRAGRANCE