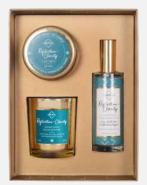

MINI ASSORTED GIFT SET

GILDED GLASS CANDLE | TRAVEL TIN CANDLE | LINEN SPRAY

VCS01 REFLECTION & CLARITY \* Option for custom product selection available

VCS02 PEACE & SERENITY \* Option for custom product selection available