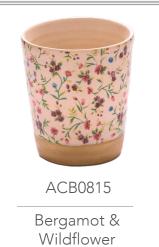

# Subtle Botanica

This vintage-inspired collection takes its cue from the intricate floral arrangements found in royal gardens during the Mughal reign. The handmade ceramic cups, lined with gold at the bottom, will imbue your space with a sense of understated elegance.

# FLORAL DECAL TUMBER 180 g / 6.4 oz 3.6" H x 3.3" D 25+ hours

#### AVAILABLE FRAGRANCES

Rosemary & Pine Blueberry & Vanilla Apricot & Peach Coconut Lime Verbena Mountain Blossom Blue Lily Kashmir Rose Pink Peony Oudh Jasmine Bergamot & Wildflower Himalayan Magnolia Vanilla, Caramel & Clove Sandalwood & Vanilla Musk Sea Spray & Melon Golden Amber Royal Gardenia Sweet Cedarwood Midnight Flora Monsoon Skies Sweet Magnolia Morning Mist Cool Citrus & Basil Coconut & Fig Water Lily Sandalwood & Spice Mango Sherbet