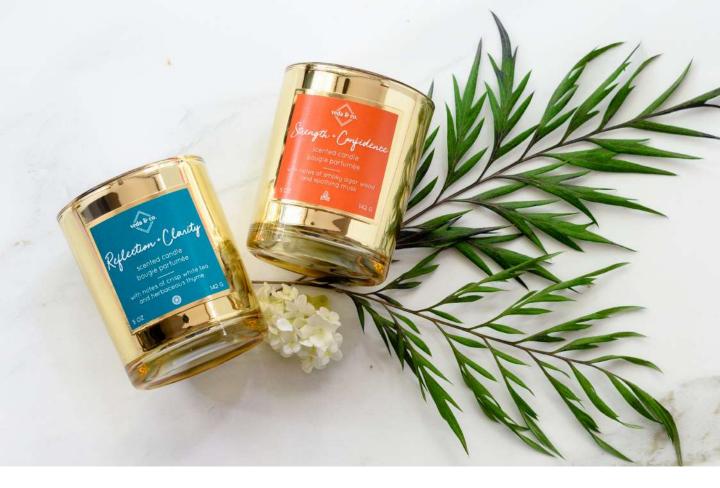

veda & co. Balance + Harmony scented candle bougie parfumée with notes of sweet cedarwood and earthy sage 142 G 4

A fragrant journey into wellness for the mind and body

A curated collection of candles and linen sprays crafted to inspire a sense of comfort and wellbeing in your home. Infused with multi-note scents that take you on a journey to rediscover your inner joy, peace, strength, balance and clarity. Hand poured in gold embellished vessels and elegantly labelled to look beautiful in all interiors.

GILDED GLASS CANDLE

5 OZ / 142 G | 3.3" H X 2.7" D | 32 HOURS