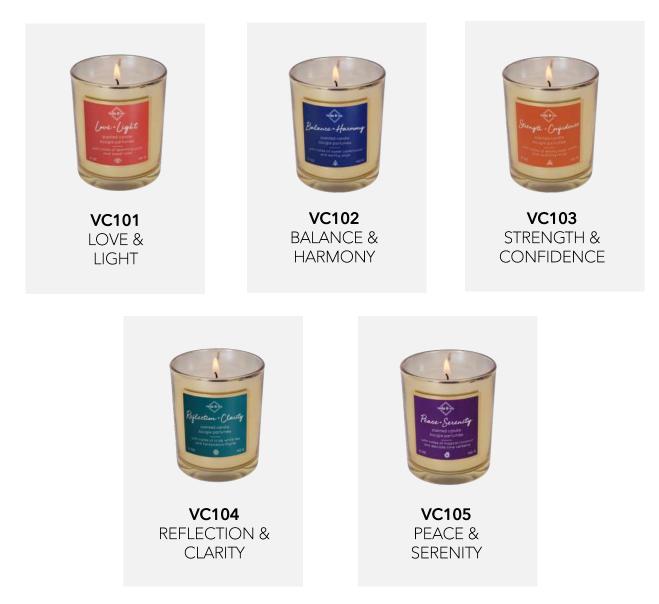

veda & co. Balance + Harmony scented candle bougie parfumée with notes of sweet cedarwood and earthy sage 142 G 4

A fragrant journey into wellness for the mind and body

A curated collection of candles and linen sprays crafted to inspire a sense of comfort and wellbeing in your home. Infused with multi-note scents that take you on a journey to rediscover your inner joy, peace, strength, balance and clarity. Hand poured in gold embellished vessels and elegantly labelled to look beautiful in all interiors.

GILDED GLASS CANDLE

5 OZ / 142 G | 3.3" H X 2.7" D | 32 HOURS