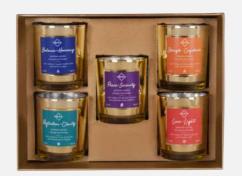

#### FIVE GILDED GLASS CANDLES IN AN ASSORTMENT OF FRAGRANCES

VCB01 ASSORTED FRAGRANCES

TWO GILDED GLASS CANDLES | TWO TRAVEL TIN CANDLES | LINEN SPRAY

VCB02 \* CUSTOMIZABLE PRODUCT SELECTION AVAILABLE

FE ROMATHERADI <u>39</u> Some Energy wase RICHLY SCENTED CANDLE with essential oils of many with essential oils of mandarin and neroli DESCRIPTION NET WEIGHT: BATCH NO: ZESTY & REFRESHING 141 G / 5 OZ BURN TIME: 35 HOURS INGREDIENTS WAX, ESSENTIAL OL, FRAGRANCE

collectION

Time tested blends formulated to soothe, invigorate, relax and uplift

Essential oils, premium grade fragrance oils and all natural coconut wax come together in this collection of hand poured aromatherapy candles. Available in four unique fragrance formulations that promote states of Energy, Positivity, Stress Relief and Sleep. Housed in vintage inspired amber glass jars with brushed gold lids for that classic apothecary look.

AMBER MASON JAR CANDLE

5 OZ / 142 G | 2.9" H X 2.7" D | 32 HOURS