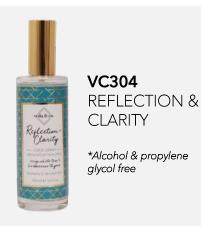

#### LUXURY LINEN SPRAYS

100 ML | 6.3" H X 1.7" D

P Sceenty Make control Make con

VC305 PEACE & SERENITY

\*Alcohol & propylene glycol free

GIFT SETS

Thoughtfully assembled gift sets comprising an assortment of our signature Mind & Body products. Packaged in tastefully embellished boxes complete with modern marble-inspired cover designs that instantly catch the eye. Available in four pleasing colors with your choice of hand-picked products and fragrances. The perfect gift for the fragrance lovers in your life.