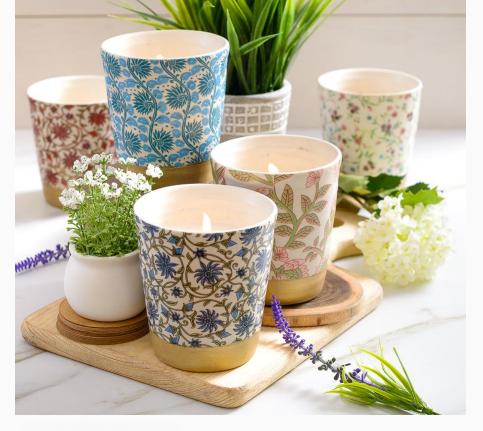

# Subtle Botanica

This vintage-inspired collection takes its cue from the intricate floral arrangements found in royal gardens during the Mughal reign. The handmade ceramic cups, lined with gold at the bottom, will imbue your space with a sense of understated elegance.