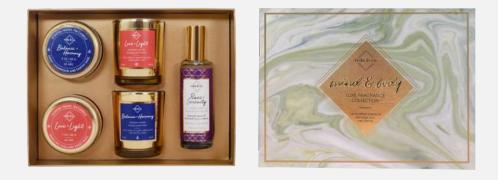

#### LUXURY LINEN SPRAYS

100 ML | 6.3" H X 1.7" D

P Sceenty Make control Make con

VC305 PEACE & SERENITY

\*Alcohol & propylene glycol free

GIFT SETS

Thoughtfully assembled gift sets comprising an assortment of our signature Mind & Body products. Packaged in tastefully embellished boxes complete with modern marble-inspired cover designs that instantly catch the eye. Available in four pleasing colors with your choice of hand-picked products and fragrances. The perfect gift for the fragrance lovers in your life.

MINI ASSORTED GIFT SET

GILDED GLASS CANDLE | TRAVEL TIN CANDLE | LINEN SPRAY

VCS01 REFLECTION & CLARITY \* Option for custom product selection available

VCS02 PEACE & SERENITY \* Option for custom product selection available

GIFT SETS

Thoughtfully assembled gift sets comprising an assortment of our signature Mind & Body products. Packaged in tastefully embellished boxes complete with modern marble-inspired cover designs that instantly catch the eye. Available in four pleasing colors with your choice of hand-picked products and fragrances. The perfect gift for the fragrance lovers in your life.

LARGE ASSORTED GIFT SETS

#### FIVE GILDED GLASS CANDLES IN AN ASSORTMENT OF FRAGRANCES

VCB01 ASSORTED FRAGRANCES

TWO GILDED GLASS CANDLES | TWO TRAVEL TIN CANDLES | LINEN SPRAY

VCB02 \* CUSTOMIZABLE PRODUCT SELECTION AVAILABLE

FE ROMATHERADI <u>39</u> Some Energy wase RICHLY SCENTED CANDLE with essential oils of many with essential oils of mandarin and neroli DESCRIPTION NET WEIGHT: BATCH NO: ZESTY & REFRESHING 141 G / 5 OZ BURN TIME: 35 HOURS INGREDIENTS WAX, ESSENTIAL OL, FRAGRANCE