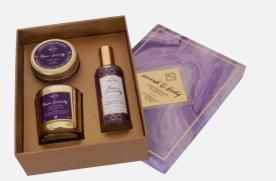

veda & co. Balance + Harmony scented candle bougie parfumée with notes of sweet cedarwood and earthy sage 142 G 4

A fragrant journey into wellness for the mind and body

A curated collection of candles and linen sprays crafted to inspire a sense of comfort and wellbeing in your home. Infused with multi-note scents that take you on a journey to rediscover your inner joy, peace, strength, balance and clarity. Hand poured in gold embellished vessels and elegantly labelled to look beautiful in all interiors.

#### LUXURY LINEN SPRAYS

100 ML | 6.3" H X 1.7" D

P Sceenty Make control Make con

VC305 PEACE & SERENITY

\*Alcohol & propylene glycol free

GIFT SETS

Thoughtfully assembled gift sets comprising an assortment of our signature Mind & Body products. Packaged in tastefully embellished boxes complete with modern marble-inspired cover designs that instantly catch the eye. Available in four pleasing colors with your choice of hand-picked products and fragrances. The perfect gift for the fragrance lovers in your life.