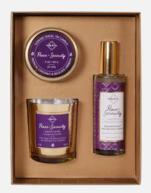

#### LUXURY LINEN SPRAYS

100 ML | 6.3" H X 1.7" D

P Sceenty Make control Make con

VC305 PEACE & SERENITY

\*Alcohol & propylene glycol free

GIFT SETS

Thoughtfully assembled gift sets comprising an assortment of our signature Mind & Body products. Packaged in tastefully embellished boxes complete with modern marble-inspired cover designs that instantly catch the eye. Available in four pleasing colors with your choice of hand-picked products and fragrances. The perfect gift for the fragrance lovers in your life.

MINI ASSORTED GIFT SET

GILDED GLASS CANDLE | TRAVEL TIN CANDLE | LINEN SPRAY

VCS01 REFLECTION & CLARITY \* Option for custom product selection available

VCS02 PEACE & SERENITY \* Option for custom product selection available