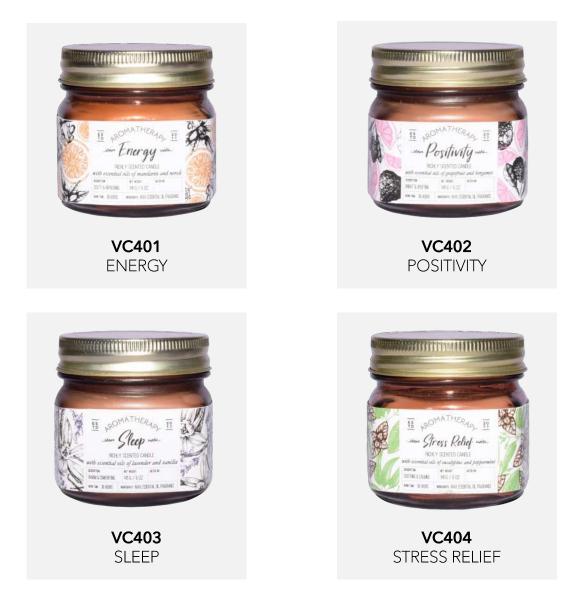

# AROMATHERAPY CERAMIC BURNER SET

Diffuse your favorite aromatherapy fragrance throughout any space with our no-spill ceramic burner set, complete with a pack of tealights and highly scented wax melts.

As the heat of the tealight warms the burner, it will melt the wax, releasing a beautiful fragrance into the air. Formulations available include Stress Relief, Positivity, Energy and Sleep.

collectION

Time tested blends formulated to soothe, invigorate, relax and uplift

Essential oils, premium grade fragrance oils and all natural coconut wax come together in this collection of hand poured aromatherapy candles. Available in four unique fragrance formulations that promote states of Energy, Positivity, Stress Relief and Sleep. Housed in vintage inspired amber glass jars with brushed gold lids for that classic apothecary look.