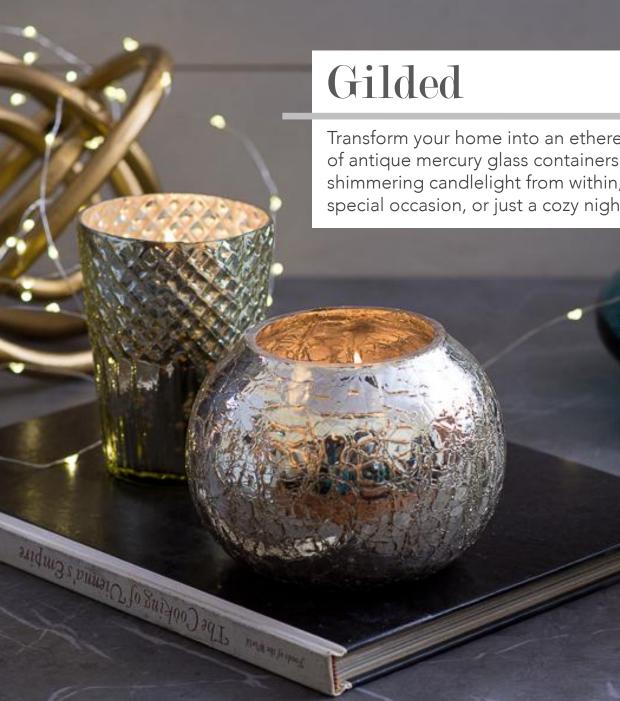

#### HAMMERED COPPER JAR

300 g / 10.5 oz | 4" H x 4.2" | 35+ hours

Transform your home into an ethereal sanctuary with our signature line of antique mercury glass containers. Each hand blown piece reflects shimmering candlelight from within, creating a warm glow perfect for a special occasion, or just a cozy night in.