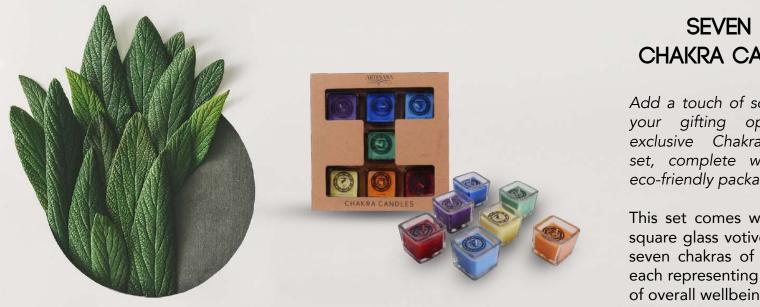

## SEVEN PACK CHAKRA CANDLE SET

Add a touch of soulful elegance to your gifting options with our exclusive Chakra-inspired candle set, complete with customizable, eco-friendly packaging.

This set comes with seven colored square glass votives inspired by the seven chakras of the human body, each representing a different aspect of overall wellbeing.