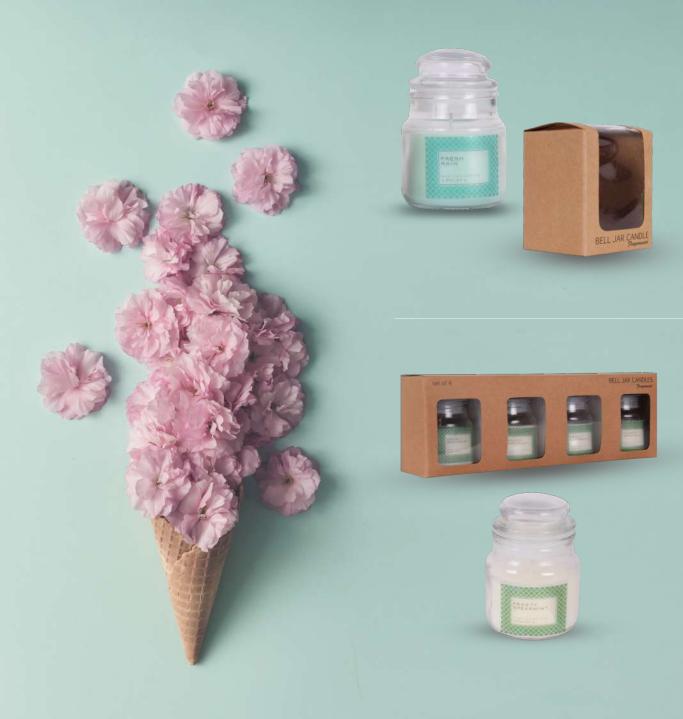

## SINGLE PACK BELL JAR CANDLE

Get back to basics with our classic range of fragranced bell jar candles.

These signature jars reflect a warm and relaxed sense of style, while being convenient and easy to use

## FOUR PACK BELL JAR CANDLES

Get back to basics (and a tad more generous) with our classic range of fragranced bell jar candles, also available in a pack of four

These signature jars reflect a warm and relaxed sense of style, while being convenient and easy to use