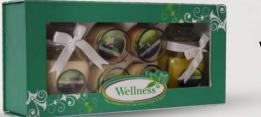

Channel your inner wellness warrior with the invigorating scents of our yoga-inspired line.

This gift set includes tealights and pillars, each named for the aroma-therapeutic qualities their essential oils inspire including "calming," "vitality," "relaxation" and "meditation."