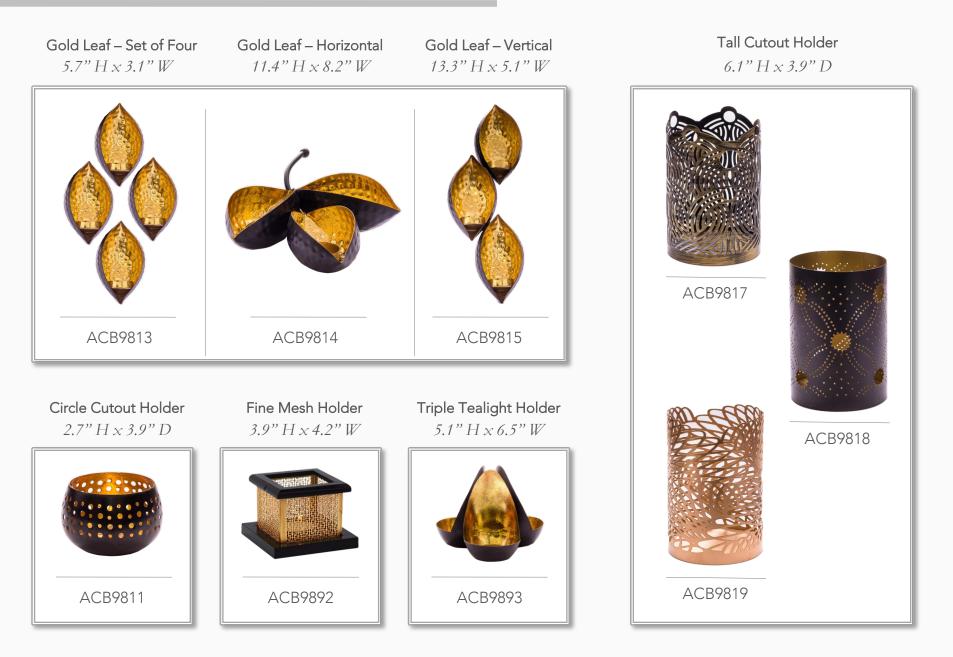

ys homage to Mumbai's famous Juhu Beach, known for its beautiful views of golden sunrises and sunsets. These mouthblown glass pieces are hand-painted in a modern pastel and metallic color palette, reminiscent of the gorgeous shoreline at this landmark.

ascardy is pin

#### HONEYCOMB SUNRISE JAR

225 g / 7.9 oz | 3.7" H x 3.1" D | 32+ hours



STRIPED SUNSET JAR

250 g / 8.8 oz | 3.9" H x 3.1" D | 35+ hours



# Subtle Botanica

This vintage-inspired collection takes its cue from the intricate floral arrangements found in royal gardens during the Mughal reign. The handmade ceramic cups, lined with gold at the bottom, will imbue your space with a sense of understated elegance.

Kashria Rose



# FLORAL DECAL TUMBER 180 g / 6.4 oz 3.6" H x 3.3" D 25+ hours













# CANDLE ACCESSORIES





#### AVAILABLE FRAGRANCES

Rosemary & Pine Blueberry & Vanilla Apricot & Peach Coconut Lime Verbena Mountain Blossom Blue Lily Kashmir Rose Pink Peony Oudh Jasmine Bergamot & Wildflower Himalayan Magnolia Vanilla, Caramel & Clove Sandalwood & Vanilla Musk Sea Spray & Melon Golden Amber Royal Gardenia Sweet Cedarwood Midnight Flora Monsoon Skies Sweet Magnolia Morning Mist Cool Citrus & Basil Coconut & Fig Water Lily Sandalwood & Spice Mango Sherbet





# OUR PHILOSOPHY

At Veda & Co., we care about creating products that elevate the everyday. We strive to add a touch of sparkle to the mundane, transforming ordinary environments into impactful spaces through the power of fragrance.

Your sense of smell is a powerful tool used to shape lasting memories in your life. That's the inspirati