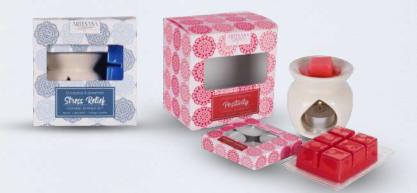

# AROMATHERAPY CERAMIC BURNER SET

Diffuse your favorite aromatherapy fragrance throughout any space with our no-spill ceramic burner set, complete with a pack of tealights and highly scented wax melts.

As the heat of the tealight warms the burner, it will melt the wax, releasing a beautiful fragrance into the air. Formulations available include Stress Relief, Positivity, Energy and Sleep.