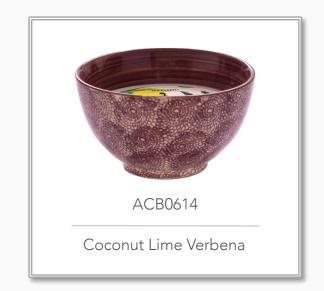

# Bandhani Bowls

This collection takes its inspiration from a traditional Indian pattern called "Bandhini" - with a modern twist! These hand-painted ceramic bowls come in bold color swatches, with this uniquely Indian pattern subtly overlayed on top.

#### **BANDHANI BOWL**

350 g / 10.5 oz | 2.95" H x 5.5" D | 35+ hours

Dynasty

This collection highlights rich, metal containers, inspired by the decadence of ancient Indian royalty. Infused with thick, heady scents reminiscent of royal 'attars' or perfume, these bold pieces will make your home feel like nothing less than a palace.

#### AVAILABLE FRAGRANCES

Rosemary & Pine Blueberry & Vanilla Apricot & Peach Coconut Lime Verbena Mountain Blossom Blue Lily Kashmir Rose Pink Peony Oudh Jasmine Bergamot & Wildflower Himalayan Magnolia Vanilla, Caramel & Clove Sandalwood & Vanilla Musk Sea Spray & Melon Golden Amber Royal Gardenia Sweet Cedarwood Midnight Flora Monsoon Skies Sweet Magnolia Morning Mist Cool Citrus & Basil Coconut & Fig Water Lily Sandalwood & Spice Mango Sherbet